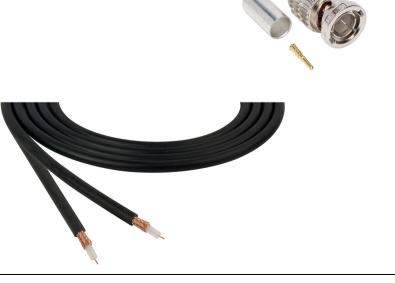

## **Features:**

- Super Flexible, Canare LV-61S easy payout & wrap-up
- · Tightly Woven Braided Shield
- · Variety of Matte Finish Jacket Colors
- 100% Test and Quality Controlled
- Excellent Connector Pull Strength
- Canare 3-Piece Crimp BNC connectors

### • Canare BCP-A4:

- Three Piece Crimp Type Connectors for use with Standard and Canare Type Coaxial
- MIL-C-39012 Spec with 75 Ohm Performance to Address The Latest Generation of High Bandwidth Video Equipment
- Offers High Return Loss (>26dB) and Low VSWR (+/-1.1), DC to 2GHz
- Features Special Elongated Body Handle for Firm Grip and Extra Finger Comfort
- Gold Plated Center Crimp Pins

#### • Canare LV 61S RG59:

- Super Flexible 75 Ohm Coax
- PE Dielectric
- Stranded Center Conductor
- Braided Shield